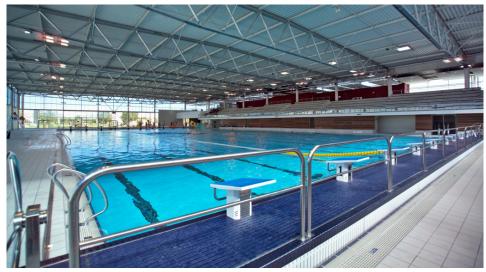

## Main pool view (equiped with electronic timekeeper plate)

## Main competition pool : 10 lanes 50 m Warm up/cool down pool : 4 lanes 25 m