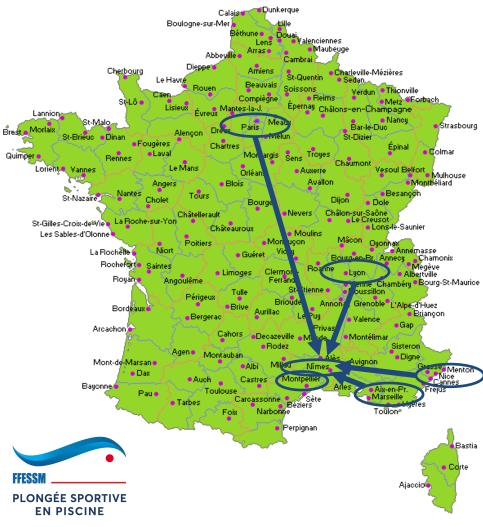

## Access and Transportation

## Welcome in Nîmes!

#### Access to Nîmes by car

From Paris Charles de Gaulle : <u>about 7h</u>

From Nice airport : about 2h40

From Lyon airport : <u>about 2h40</u>

From Montpellier airport : transfer by organisation <u>about 40 min</u> (transfer pack)

From Marseille airport : transfer by organisation, <u>about 1h30</u> (transfer pack)

### Access to Nîmes by train – p.1/2: Travel time

From Paris Gare de Lyon : 3 hours

From Lyon Part Dieu : 1,5 hours

From Lyon St Exupery (airport) : I hour

From Nice Ville : 4 to 5 hours

From Montpellier : 30 min

From Marseille Saint Charles : I hour