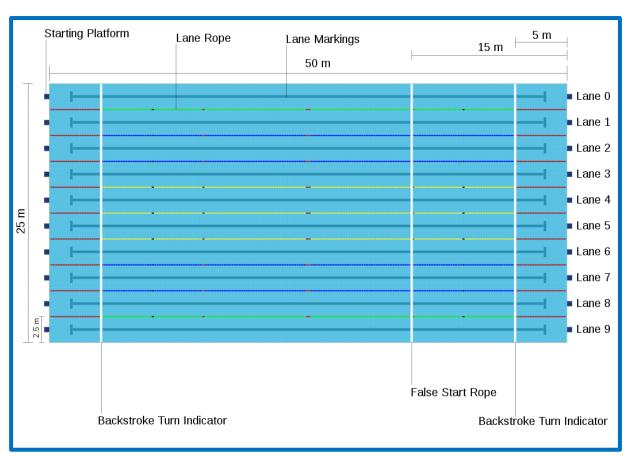

## Main pool view (equiped with electronic timekeeper plate)

## Main competition pool : 10 lanes 50 m Warm up/cool down pool : 4 lanes 25 m