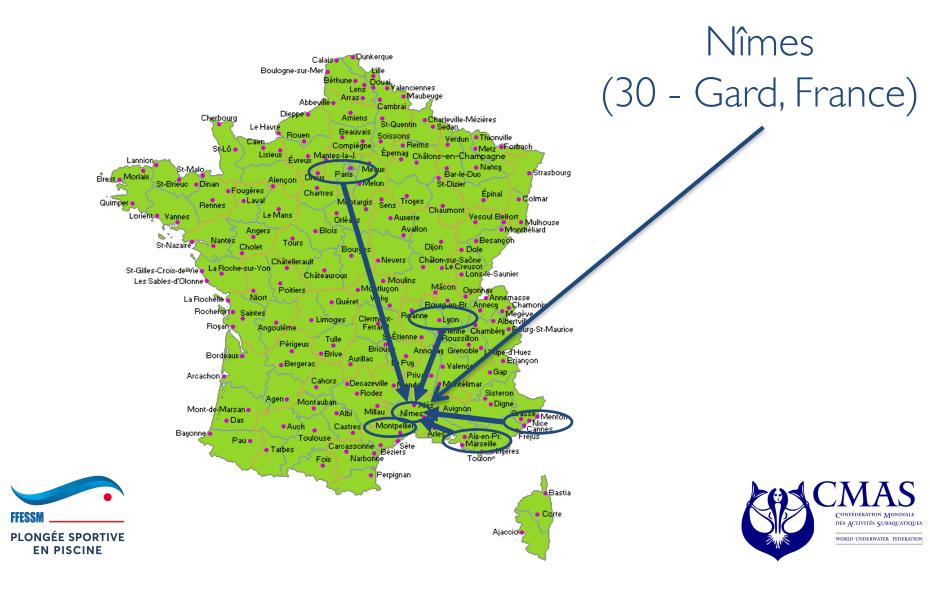

## Welcome in Nîmes!

#### Access to Nîmes by car

From Paris Charles de Gaulle : <u>about 7h</u>

From Nice airport : about 2h40

From Lyon airport : <u>about 2h40</u>

From Montpellier airport : transfer by organisation <u>about 40 min</u> (transfer pack)

### Access to Nîmes by train – p.1/2: Travel time

From Paris Gare de Lyon : 3 hours

From Lyon Part Dieu : 1,5 hours

From Lyon St Exupery (airport) : I hour

From Nice Ville : 4 to 5 hours

From Montpellier : 30 min