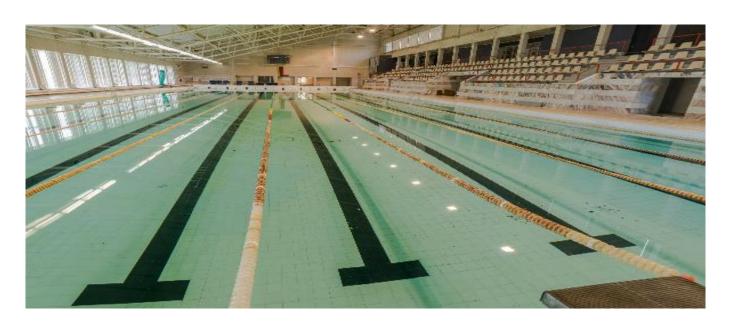

# 2. SWIMMING POOL

The competiton will be held in Elektrėnai swimming pool. Address of the swimming pool is Draugystės st. 20, Elektrėnai, Lithuania.

The swimming pool is 50 meters long, has 8 lanes, average water temp. is  $26^{\circ}\text{C} \pm 1^{\circ}\text{C}$ , depth of swimming pool is 2 meters.