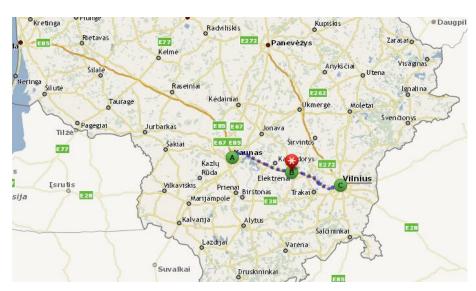

# 1. GENERAL INFORMATION

The competition will take place in Elektrėnai (Lithuania) from 30th of June (Thursday) to 4th of July (Monday), 2016.

Vilnius – Elektrėnai ~ 50km Kaunas – Elektrėnai ~ 50km